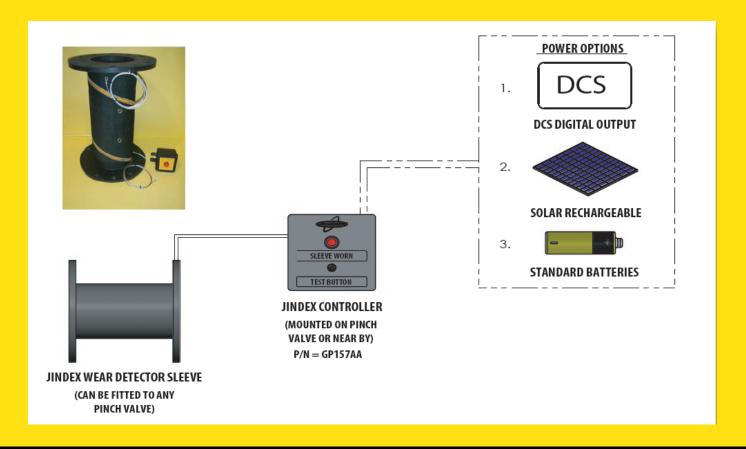

# Jindex Products - Pinch Valve wear detection system

### **Features**

Allows user to plan routine sleeve changes instead of waiting for a leak

When the system is triggered, the sleeve will have 10-20% life remaining

Can be supplied with all Jindex sleeves

Can be retro-fitted to any Jindex pinch valve

# **System Options**

User powered - Local Control Box (IP65) with indicator light

Battery powered - Local Control Box (IP65) with indicator light and test push button

Solar re-charged - Local Control Box (IP65) with indicator light and test push button; suitable for remote locations